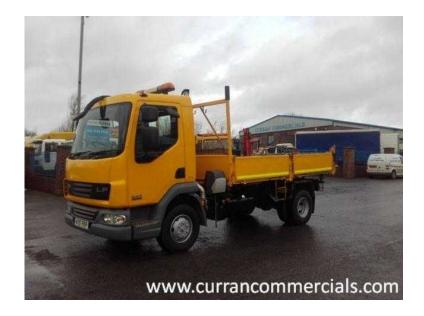

## **DAF LF 2008**

Location Northern Ireland, County Down https://www.freeadsz.co.uk/x-220403-z

Emission standards Euro: 4, Number of seats: 3, No location available, Make DAF, Model 45, 2008 [57 plate] daf If 45 140 euro 4 7.5 ton 140 horse power engine, 5 speed manual gearbox day cab 3 seats, 174000km tested till may 2016 tyres over 60%, 13ft 3 way insulated dropside tipper body, 500kg swing crane, adjustable ball and pin tow hitch, roof beacons, diff lock, tool boxes. This lorry is in good condition ready for work. All modifications and paint work under taken, Delivery trough out the UK and Ireland, Export enquires welcome with worldwide shipping quotes available, Break Horse Power (BHP): 140, Year: 2008, Gear Box: manual, Axle configuration: 4 x 2, Number of cylinders: 4, Fuel type: diesel, Gross Vehicle Weight (KG): 7500, Wheelbase: swb, Emission standards Euro: 4, Number of seats: 3, Cab type day cab, Question about this truck, 2008 [57 plate] daf If 45 140 euro 4 7.5 ton 140 horse power engine, 5 speed manual gearbox day cab 3 seats, 174000km tested till may 2016 tyres over 60%, 13ft 3 way insulated dropside tipper body, 500kg swing crane, adjustable ball and pin tow hitch, roof beacons, diff lock, tool boxes. This lorry is in good condition ready for work. All modifications and paint work under taken, Delivery trough out the UK and Ireland, Export enquires welcome with worldwide shipping quotes available, Suspension spring, Break Horse Power (BHP).