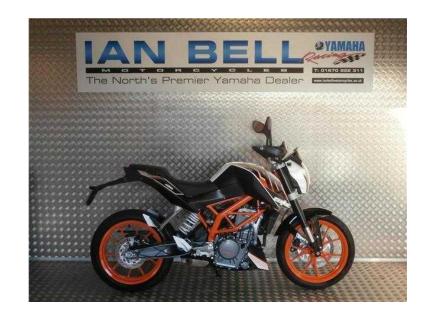

## KTM 390 Duke 2014 (3,595 GBP)

Location North, Tyne And Wear https://www.freeadsz.co.uk/x-220414-z

2014/ 14 REG, 1369 MILES, 1 X LOCAL LADY OWNER, NEW 2016 MT07ABS FORCES SALE, IDEAL 1 ST BIG BIKE. FULL SERVICE HISTORY, NICE AND STANDARD JUST HOW WE LIKE THEM, EXPERIENCE THAT WARM WELCOME FOR YOURSELF IN OUR FRIENDLY RELAXED SHOWROOMS WITH EASY ON SITE PARKING. UK DELIVERY SERVICE TO YOUR DOOR IS AVAILABLE. ALL OUR BIKES COME WITH A NO QUIBBLE 3X MONTH WARRANTY INCLUDED IN THE PRICE. FINANCE AVAILABLE FROM AS LITTLE AS £100.00 DEPOSIT. ALL BIKES ARE HPI. CLEARED AND SERVICED. TYRE AND M.O.T. SERVICE W.U.W. TRAINING SCHOOL OFFERING CBT,DAS AND ADVANCED RIDING. WINNERS OF THE PRESDIGIOUS 2013 YAMAHA C.S.I. AWARD. £ 3595