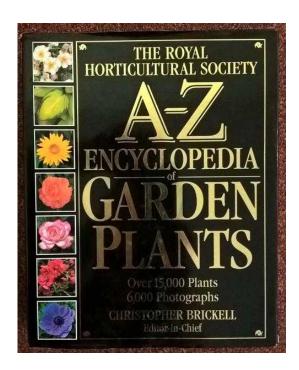

## Royal Horticultural Society A to Z Encyclopaedia of Garden Plants. (10 GBP)

South East, Kent Location https://www.freeadsz.co.uk/x-220426-z

Royal Horticultural Society A to Z Encyclopaedia of Garden Plants. Very good condition. This is a large book 295mm high x 235mm wide x 65mm thick. Clearing mums house. Ideal for Christmas present for the gardener. Can deliver locally.;