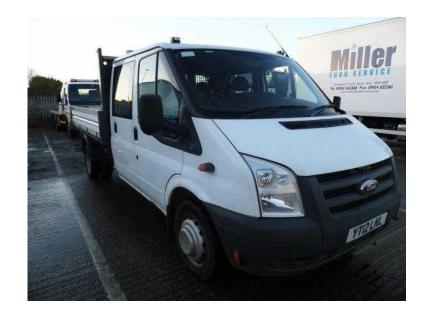

## Ford Transit 2012 (13,965 GBP)

Location Yorkshire and the Humber, South Humberside https://www.freeadsz.co.uk/x-220520-z

Ford Transit 115 T350L D/C RWD Tipper \*\*Specification Includes ; Full Service History, 25K Miles, CD Player, Electric Windows, Aux Input, Remote Central Locking, 6 seats, Very Clean Inside and Outside, One Previous Owner\*\*