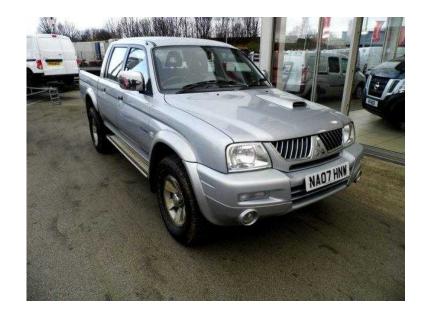

## Mitsubishi L200 2007 (5,950 GBP)

Location Yorkshire and the Humber, South Humberside https://www.freeadsz.co.uk/x-220539-z

Mitsubishi L200 Trojan \*\*Specifications Include: 6 Gears, Electric Windows and Mirrors, Two Keys, Two Formers keepers., 4WD, Leather Seats, CD Player, Alloys, Central Locking, Air Condition, Towbar and Power Steering., \*\*REDUCED TO CLEAR\*\*BARGAIN £4995+VAT\*\*
Central Locking, CD