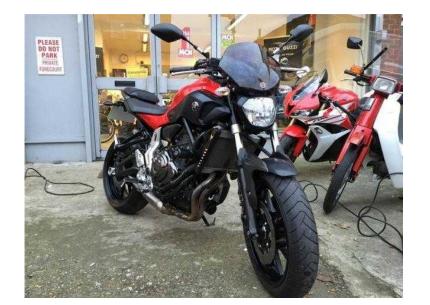

## Yamaha MT (4,995 GBP)

Location South East, Kent https://www.freeadsz.co.uk/x-220568-z

Model Description, Red, YAMAHA MT-07 EQUIPPED WITH AKRAPOVIC EXHAUST, COMFORT SEATS, SPORTS SCREEN, R&G CRASH BUNGS, ABS, FULL DIGITAL DASH WITH GEAR INDICATOR, 1 owner, WE CAN OFFER LOW RATE FINANCE ON THIS VEHICLE WITH DEPOSITS STARTING FROM JUST £99, CALL FOR A FULL QUOTE TODAY, WE CAN ARRANGE DELIVERY TO ANYWHERE IN MAINLAND UK WITH PRICES STARTING FROM AS LITTLE AS £99, DO YOU HAVE A BIKE TO SELL FIRST? WHY NOT GIVE OUR SALES TEAM A CALL TODAY FOR A PART EXCHANGE QUOTE, TOP PRICES PAID SO DONT DELAY! INMOTO, PREMIER BRANDS WITH A PREMIER SERVICE, INMOTO, PREMIER BRANDS WITH A PREMIER SERVICE, £4,995 p/x welcome, £4995.00