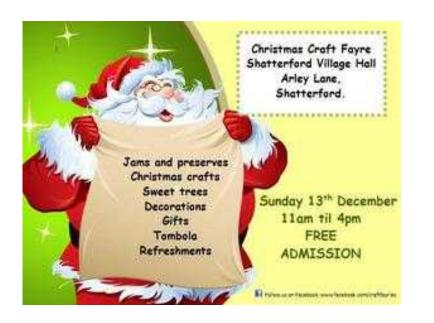

## **Christmas Fayre**

Location South East, West Sussex https://www.freeadsz.co.uk/x-220642-z

Christmas Fayre at St Symphorian's Church Hall, Durrington Hill, Worthing BN13 2PU on Saturday 12th December between 2pm - 5pm. Stalls, gifts games and more. Something for all the family. To include Christingle Service at 3pm and St. Nick's Grotto between 3.30pm and.