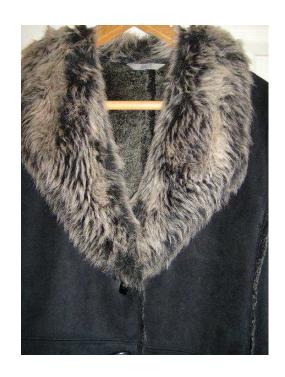

## Ladies Marks and Spencers Suede Coat (30 GBP)

Location **East Midlands, Northamptonshire** https://www.freeadsz.co.uk/x-220677-z

Lovely ladies navy suede coat, fully fur lined. Knee length, Size 14. In excellent condition, but no longer worn. This is a very elegant coat, and perfect for autumn/winter. Collection only.