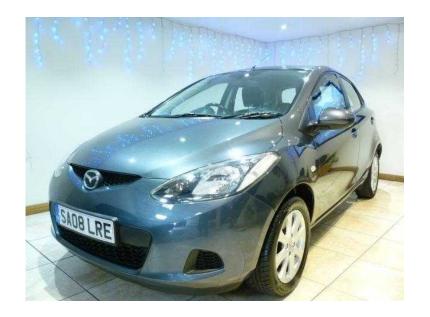

## Mazda Mazda2 2008 (3,590 GBP)

Location Yorkshire and the Humber, North Yorkshire https://www.freeadsz.co.uk/x-220687-z

2008 (08) MAZDA 2 1.3 TS2, 5 Door Hatchback, Grey, 57,330 miles, FULL MAZDA SERVICE HISTORY (5 stamps in book.) With Full 12 Months MOT, Cherished By Previous Owner. This is One of The Finest Examples Available. Fitted with Power Assisted Steering, Air Conditioning, Remote Central Locking Linked to Alarm/Immobiliser (2 Keys.) Electric Windows, Electric Mirrors/Heated, Stereo/CD Player, Alloy Wheels and ABS Brakes. In Superb Condition inside and out. Any Test Drive or Inspection most Welcome. Sold With Full HPI Report and 12 Months Warranty. Please Click onto Our Website to View Full Details of This Vehicle or Ring Michelle Direct For All Your Finance Queries Tel: 07702090153 Thank You Air