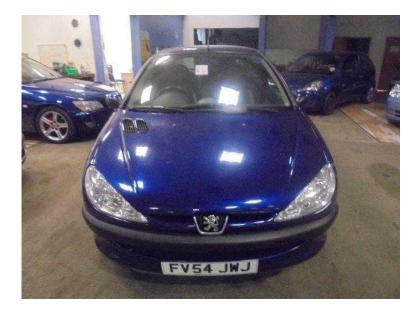

## Peugeot 206 2004 (590 GBP)

Location Yorkshire and the Humber, North Yorkshire https://www.freeadsz.co.uk/x-220695-z

++ 6 MONTHS MOT ++ ONLY 1 PREVIOUS OWNER ++ 2 KEYS ++, In Car Entertainment (Radio/Cassette). 5 seats, BLUE, LOOKS AND DRIVES WELL FOR AGE APART FROM DENT TO NEARSIDE HENCE LOW PRICE, LOCATED AT OUR PART EXCHANGE CLEARANCE CENTRE, BD19 5BD, CALL 07812 034432 TO VIEW, PRICED TO SELL... Open 7 days a week, Monday-Friday 9 til 6, Saturday 9 til 5 and Sunday 10.30 til 4, £590 p/x