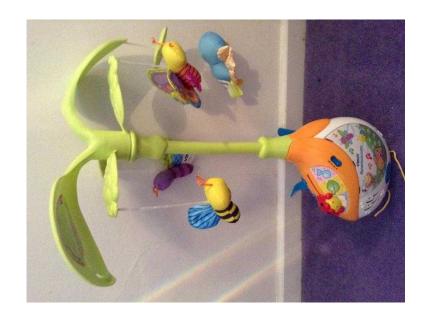

## Vtech sing amp soothe cot mobile (7.50 GBP)

Location **South East, East Sussex** https://www.freeadsz.co.uk/x-220710-z

Vtech sing and soothe baby cot mobile. Has instruction booklet. Various functions with music, lights & moving mobile with soft toys. Excellent condition. Current price for a new one is over £20. Suitable from birth until about 5.