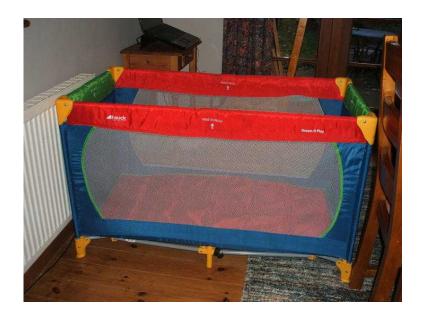

## Hauck Travel cotPlaypen (15 GBP)

Location South East, East Sussex https://www.freeadsz.co.uk/x-220717-z

- Comes with base mattress and carrying case - Very easy to put up and down - Bright primary colours to suit girl or boy - Excellent clean condition ;