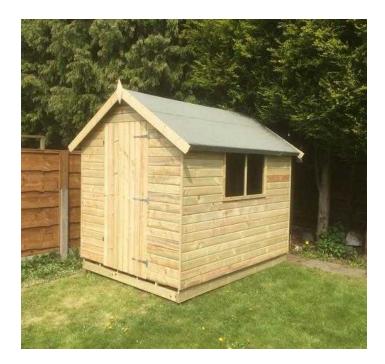

## Apex 8 X 6 Tanalised Garden Sheds available NEW (499 GBP)

Location South East, East Sussex https://www.freeadsz.co.uk/x-220724-z

SPECIAL OFFER FOR A LIMITED TIME ONLY. 8 X 6 apex garden sheds available, brand new with free delivery within a 15 mile radius. Framework 48x38mm planed 4 sides
Cladding 12mm tgv redwood tanalised timber spec
Eaves height 1580mm approx
Ridge height 2300mm approx
Door width 810mm approx
Door height 1800mm approx Can be erected for an extra charge New bases can be constructed. Please call 07847764620 please contact us for other sizes and more information. Thank.