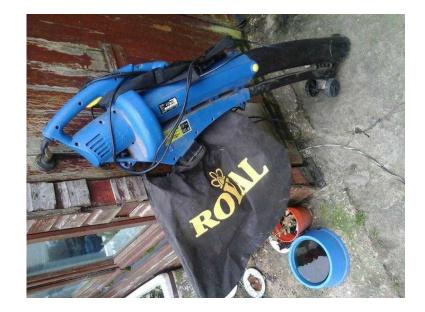

## Leaf blowervacuum (20 GBP)

Location **South East, East Sussex** https://www.freeadsz.co.uk/x-220725-z

|       | Leaf                       | blowervacuum     |
|-------|----------------------------|------------------|
|       | https://www.freeac<br>25-z | lsz.co.uk/x-2207 |
|       | Leaf                       | blowervacuum     |
|       | https://www.freeac<br>25-z | lsz.co.uk/x-2207 |
|       | Leaf                       | blowervacuum     |
|       | https://www.freeac<br>25-z | lsz.co.uk/x-2207 |
|       | Leaf                       | blowervacuum     |
|       | https://www.freeac<br>25-z | lsz.co.uk/x-2207 |
|       | Leaf                       | blowervacuum     |
|       | https://www.freeac<br>25-z | lsz.co.uk/x-2207 |
|       | Leaf                       | blowervacuum     |
|       | https://www.freeac<br>25-z | lsz.co.uk/x-2207 |
|       | Leaf                       | blowervacuum     |
|       | https://www.freeac<br>25-z | lsz.co.uk/x-2207 |
|       | Leaf                       | blowervacuum     |
| 1,320 | https://www.freeac<br>25-z | lsz.co.uk/x-2207 |
|       | Leaf                       | blowervacuum     |
|       | https://www.freeac<br>25-z | lsz.co.uk/x-2207 |
|       | Leaf                       | blowervacuum     |
|       | https://www.freeac<br>25-z | lsz.co.uk/x-2207 |