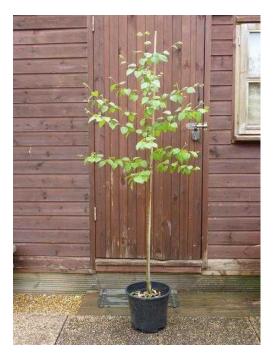

## Silver birch trees (15 GBP)

Location South East, East Sussex https://www.freeadsz.co.uk/x-220729-z

Container grown trees. Good healthy specimens. In 12 litre pots these trees are 6'-7' in height and ready for planting. Last few for a bargain price of £15 each. Also available 4' trees at £10