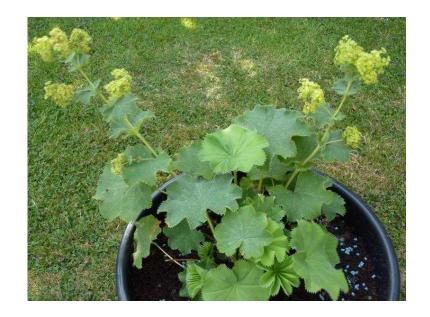

## Alchemilla Mollis (5 GBP)

Location **South East, East Sussex** https://www.freeadsz.co.uk/x-220730-z

Alchemilla mollis or ladies mantle. A beautiful hardy perennial with yellowy green flowers loved by flower arrangers. Ideal for ground cover. This is a large container grown plant in a 12 litre