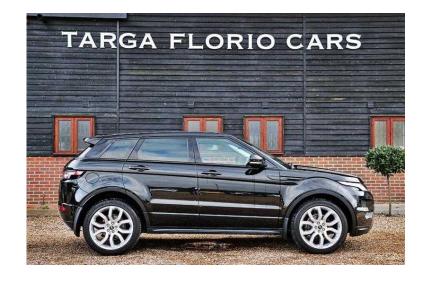

## Land Rover Range Rover Evoque 2013 (390 GBP)

Location South West, Isle Of Wight https://www.freeadsz.co.uk/x-220746-z

JUST IN - Range Rover Evoque SD4 Dynamic LUX 2.2 TD 5 Door 6 Speed Automatic registered January 2013 finished in Santorini Black. Finance available on request - subject to status and terms. Ask about our Company Directors packages. Fully Valeted; UK Wide Delivery Available; Part Exchange Welcome. Follow us on YouTube, Facebook, Twitter or.