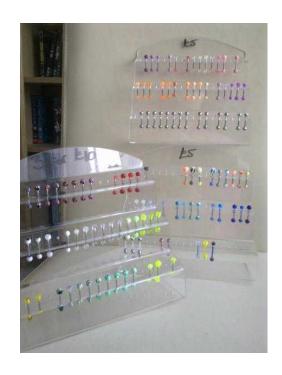

## **Body Jewellery amp some plastic stands (140 GBP)**

Location **South East, East Sussex** https://www.freeadsz.co.uk/x-220781-z

Belly bars, eyebrow bars, nipple shields, ear piercing, tongue bars, tunnels and loads more than in the photos. Ex piercing studio left over.