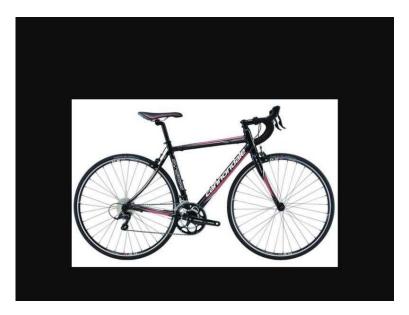

## Cannondale (250 GBP)

Location South East, East Sussex https://www.freeadsz.co.uk/x-220809-z

Synapse sora mans road bike.Black and coral red 54 cm excellent condition.Ideal Christmas.

|                                                         |                                                         |                                                         |                                                         |                                                         | Ι                                                       | I                                                       | 1                                                       |                                                         |                                                         |
|---------------------------------------------------------|---------------------------------------------------------|---------------------------------------------------------|---------------------------------------------------------|---------------------------------------------------------|---------------------------------------------------------|---------------------------------------------------------|---------------------------------------------------------|---------------------------------------------------------|---------------------------------------------------------|
|                                                         |                                                         |                                                         |                                                         |                                                         |                                                         |                                                         |                                                         |                                                         |                                                         |
| Cannondale<br>https://www.freeadsz.co.uk/x-2208<br>09-z |