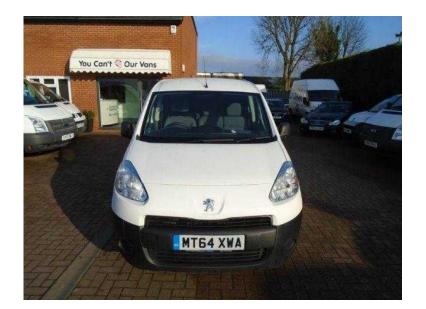

## Peugeot Partner 2014 (7,495 GBP)

East Midlands, Northamptonshire https://www.freeadsz.co.uk/x-220884-z

2014 PEUGEOT PARTNER L1 DIESEL 850 1.6 HDi 92 Professional Van, Location: DUNSTABLE, Current Mileage: 14,000 miles, Transmission: Manual, Engine size: 1560cc, Fuel: Diesel, Body Style: Car Derived Van, Condition: Excellent, Internal Colour: grey, Exterior Colour: White, Service History: Full Service History, MOT expiration: Price: £7,495 plus VAT, No of Owners: 1, Registration:.