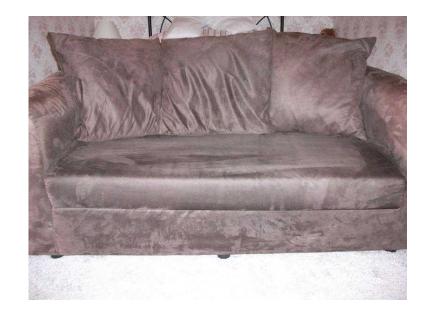

## sofabed (30 GBP)

Location **South East, Surrey** https://www.freeadsz.co.uk/x-220972-z

Chocolate brown faux suede sofabed. Overall size 152cm (5') long, 78.5cm (31") deep. Fold out foam cushion seat to form sleeping area 162.5 cm (6'4") long, 120cm (3'11") wide. Good&nbsp