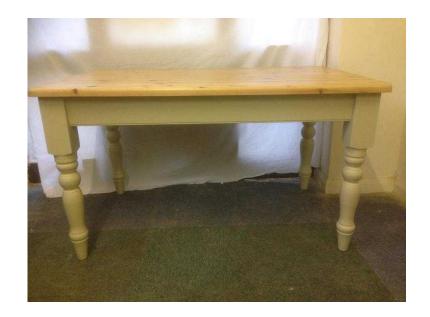

## **Restored Pine kitchen table (155 GBP)**

Location **South East, Surrey** https://www.freeadsz.co.uk/x-220973-z

Good quality traditional kitchen table with a natural waxed top. The turned legs and side panels have been painted in a Limestone colour. The clear waxed top lets the natural beauty of the wood show through. H: 78 cms (31.5 inches) W: 137 cms (54 inches) D: 87 cms (34)