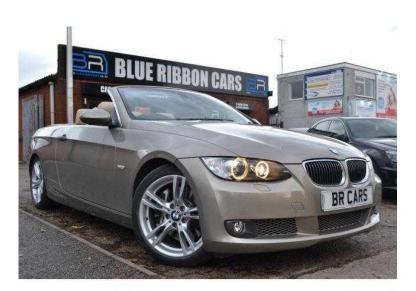

## BMW 3 Series 2007 (9,990 GBP)

Location North, Cheshire https://www.freeadsz.co.uk/x-220985-z

5 seats, BRONZE, Finished in a lovely metallic bronze with full cream leather interior, Stunning looks and body styling as you would expect from a convertible BMW, Upgraded original M sport alloy wheels off the new shape F30 3 series, Xenon headlights, Angel eyes, Hardtop convertible roof so ideal for all weather conditions, Dual exit exhaust system, Full colour screen Satellite Navigation system (iDrive), BMW Professional Radio with CD Player and Auxiliary Input Point for Auxiliary Playing Devices, Air Conditioning, Dual Zone Climate Control, Cruise Control with Brake Function, Park Distance Control (PDC), Alarm System (Thatcham 1), Electric Windows Front and Rear with Open/Close Fingertip Control, On Board Computer (OBC), Rain Sensor wipers, Electric Seat Adjustment with Driver Memory, This 335i boasts full BMW service history, Comes with a fully documented book pack including various receipts/invoices plus usual BMW booklets, 12 months MOT, Overall a stunning example of the iconic 335i, With a Twin turbo 3.0 petrol engine producing a whopping 306bhp, this is a very quick car and very fun to drive, A real drivers car with the rare sought after manual gearbox, Puts fun back into driving, Grab a winter bargain as these cars will raise in value come summer, Viewing is a must as pictures do not do justice, First to see will buy. ALL CARS ARE HPI CLEAR, COMPETITIVE FINANCE, DEBIT CARDS ACCEPTED, DRIVEAWAY INSURANCE AVAILABLE, £9,990 Air Conditioning, Cruise