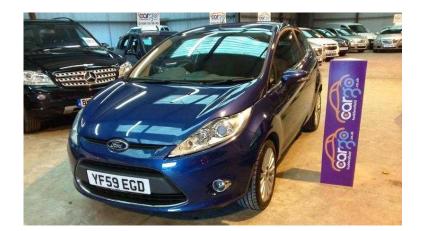

## Ford Fiesta 2010 (5,450 GBP)

Location North, Cheshire https://www.freeadsz.co.uk/x-220991-z

Only One former keeper with FULL SERVICE HISTORY with 5 stamps in the service book. Serviced at 6k 16k 23k 29k and 35k miles. Full 12 months MOT and 2 keys. This Fiesta is the TITANIUM spec and is in lovely condition inside and out. Fully HPI clear and any inspection is welcomed. Finance is available on this car. Call Rob to arrange a viewing/test drive on 01484 559595