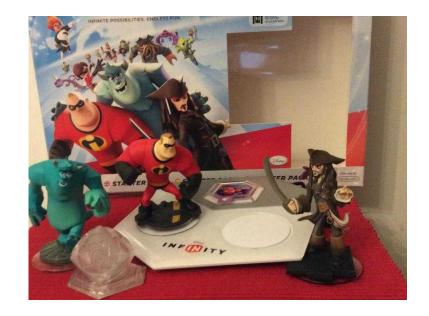

## **Disney Infinity (25 GBP)**

Location South East, Kent https://www.freeadsz.co.uk/x-221099-z

Disney Infinity game for Wii. In original box. Incudes game disk, Disney infinity portal, Nemo toybox colour, game cube, captain jack sparrow figure, sully (monster.inc) figure, Mr incredible figure. Plus four characters: Dash (the Incredibles), Davy Jones (pirates of the Caribbean), Micky Mouse(toybox only), Tow Mater (cars). Very good condition.;