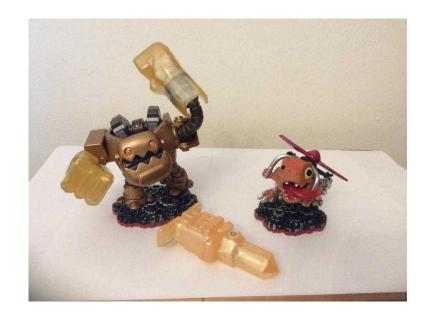

## skylanders figures (20 GBP)

Location **South East, Kent** https://www.freeadsz.co.uk/x-221101-z

Skylanders (trap team compatible only). Jawbreaker Trap master skylander, chopper skylander, tech trap. In very good.