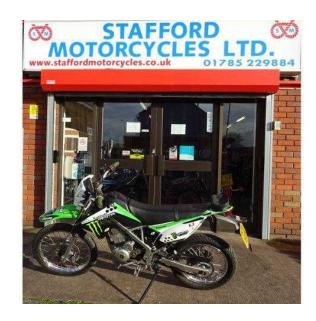

## Kawasaki KLX 2012 (1,995 GBP)

Location West Midlands, West Midlands https://www.freeadsz.co.uk/x-221139-z

KAWASAKI KLX125, MAKE: KAWASAKI MODEL: KLX125 YEAR: 2012 MILES: 4295 MOT:11/2016 CLEAN ORIGINAL CONDITION THROUGHOUT. FIRST REGISTERED 24/08/2012 WITH FOUR PREVIOUS OWNERS. CURRENT MOT EXPIRES 23rd NOVEMBER 2016 WITH NO MOT ADVISORIES. FULL SERVICE HISTORY. IDEAL FIRST BIKE OR COMMUTER. WE ARE PROUD TO HAVE THE LARGEST SELECTION OF QUALITY USED BIKES..., £1,995,