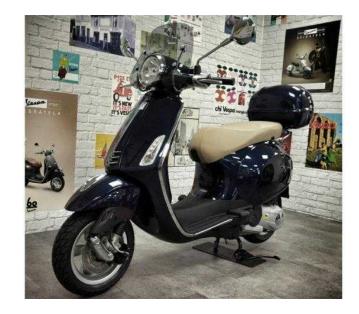

## **Piaggio Vespa 2015 (3,571 GBP)**

Location West Midlands, West Midlands https://www.freeadsz.co.uk/x-221140-z

Metallic Navy, 125 Learner Legal, ONLY 1 LEFT, 24 months warranty, 12 months tax, New bodywork, Tyre condition New, 2 keys, Low Seat height, FREE CARRIER, FREE COLOUR CODED TOP BOX, FREE TINTED SCREEN, ABS, Electric start. 33 years of service for the 2 and 3 wheeler with nationwide delivery, £3,571 p/x welcome