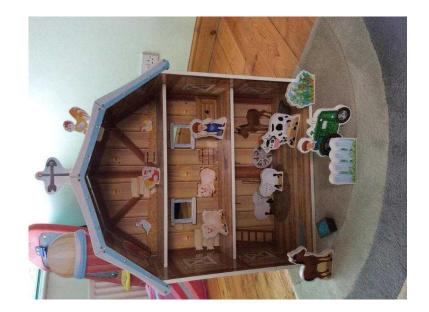

## Wooden Farm (10 GBP)

Location **South East, West Sussex** https://www.freeadsz.co.uk/x-221162-z

Wooden barn and animals ideal for children 2-5 only a year old but hardly played with as my daughter is 8. grad a great christmas