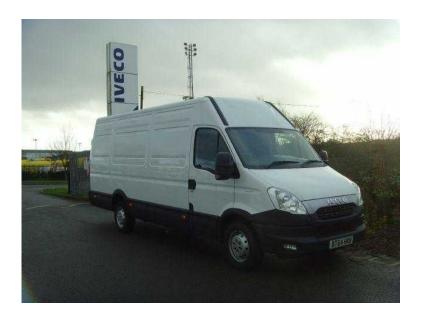

## Iveco Daily (16,250 GBP)

Location West Midlands, Staffordshire https://www.freeadsz.co.uk/x-221184-z

Iveco Daily Van, Location: South Normanton, Mileage: 7835, Colour: White, First Registered: November 2014, Fuel: Diesel, Transmission: Manual, Price: £16,250 + VAT, fully inspected and prepared, Part Exchange and Finance