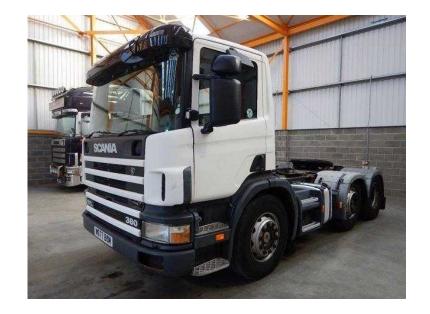

## Scania 114 2000 (9,950 GBP)

Location West Midlands, Staffordshire https://www.freeadsz.co.uk/x-221186-z

Registration Number W677 BOM, Chassis Number XLEP6X20004428674, First Registered 31.08.2000, £9,950.00, Scania P Type Day Cab. Scania 380 Bhp Turbo Air To Air Charge Cooled Euro 2 Engine. Scania 14 Speed Synchromesh Gearbox. Gearbox Driven Twinline Hydraulics C/w Rear Of Cab Mounted, Hydraulic Tank And In Cab Controls. Scania Single Reduction Drive Axle C/w Diff Lock. Ecas Drive Axle Air Suspension C/w In Cab Controls. Air Suspended Midlift/Steer. Fixed Fifth Wheel C/w Run Up Ramps. Full Disc Braking System C/w ABS/EBS And Switchable Traction, Control. Twin Aluminium Fuel Tanks. Aluminium Chassis Catwalk. Exterior Sunvisor. ISO Trailer ABS/EBS Susie Socket. Isringhausen Heated/Air Suspended Drivers Seat C/w Adjustable, Lumbar Support. Heated Mirrors. Interior Image, Reverse Camera Monitor C/w Susie Connector. Overhead Storage Lockers. Cruise Control. Adjustable Headlight Level Control. Plated Weight 44,000 Kgs. Design Weight 46,000 Kgs. Tested Until End Expired. Mileage As Shown 434,117 Kms. Analogue Tacho. CHOICE OF 20. #W677 BOM 1 #W677 BOM 2, #W677 BOM 3 #W677 BOM 4, #W677 BOM 5 #W677 BOM 6, #W677 BOM 7, Cruise Control, Lumbar