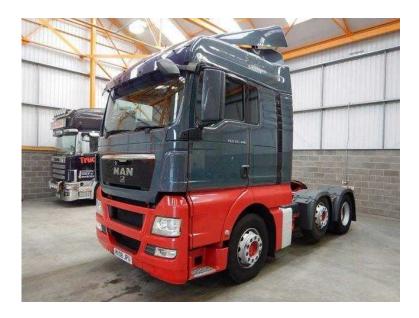

## MAN TGX 2008 (10,950 GBP)

Location West Midlands, Staffordshire https://www.freeadsz.co.uk/x-221189-z

Registration Number MX08 JPU, Chassis Number WMA24XZZ78W113804, First Registered 01.06.2008, £10,950.00, MAN TGX XLX Series Sleeper Cab C/w 4 Point Air, Suspension. MAN D20 Common Rail 440 Bhp Turbo Air to Air Charge Cooled, Euro 4 Engine. ZF AS Tronic 12 Speed Automatic Gearbox. MAN Single Reduction Drive Axle. Ecas Drive Axle Air Suspension C/w Hand Held Raise Lower Controls. Air Suspended Midlift Axle. Fixed Fifth Wheel. Aluminium Fuel Tank C/w Integrated Steps. Aluminium Chassis Catwalk. ISO Trailer ABS/EBS Susie Connector. Rear Loading Lamp. PVCU Vertical Engine Air Intake. Full Air Deflector Kit C/w Cab Side Extensions. Exterior Sunvisor. Front Bumper Inset Mounted Fog Lights. Interior Image, Isringhausen Heated Air Suspended Drivers Seat C/w, Adjustable Lumbar Support. Eberspacher Programmable Night Heater. Electric Driver and Passenger Windows. Electric Adjustable Heated Mirrors. Pop Up Sunroof. MAN Underbunk Fridge. Digital Climate Controlled Air Conditioning (Not Tested). RDS FM Radio CD Stereo C/w Steering Wheel Mounted Controls. Multi Function Steering Wheel. 12v and 24v Auxiliary Power Sockets. Underbunk and Overhead Storage Lockers. Cruise Control. Adjustable Headlight Level Control. Plated Weight: 44,000 Kgs. Design Weight: 50,000 Kgs. Mileage As Shown 813,811 Kms. Tested Until End Digital Tachograph. One Owner From New. #MX08 JPU 1 #MX08 JPU 2, #MX08 JPU 3 #MX08 JPU 4, #MX08 JPU 5 #MX08 JPU 6, #MX08 JPU 7.