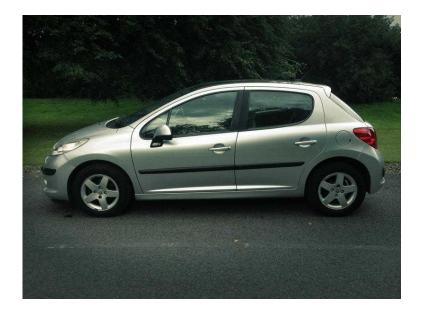

## Peugeot 207 2007 (1,500 GBP)

South East, Buckinghamshire https://www.freeadsz.co.uk/x-221207-z

Very good condition inside and out, this is a great car which drives like new. One previous owner before me. Huge panoramic sunroof, Air-Conditioning, Alloy Wheels, Computer, CD player, Electric front Windows and mirrors. 5 doors, Grey metallic paint., 2 owners, Next MOT due July 2016, 5