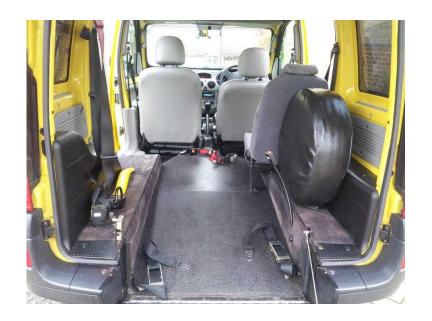

## Renault Kangoo Auto, adapted for Hand control driving wheelchair scooter genuine 8

Location **South East, Buckinghamshire** https://www.freeadsz.co.uk/x-221208-z

Kangoo Auto, adapted for wheelchair or mobility scooter Hand control acceleration and braking, or normal driving, genuine 8k miles only, s/history 1.6 16v Authentique MPV 5 door auto, 2005, Yellow. 07754