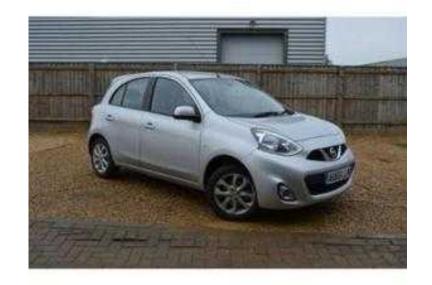

## **Nissan Micra 2015 (7,995 GBP)**

Location **South East, Buckinghamshire** https://www.freeadsz.co.uk/x-221217-z

Anti-Lock Brakes, Power-Assisted Steering, Driver, Passenger And Front Side Air Bags, Electronic Stability Programme, Trip Computer, Immobiliser, Rear Wash/Wipe, Front Electric Windows, Remote Central Door Locking, Front/Rear Head Restraints, Bluetooth Interface Telephone Equipment, Centre Rear Seat Belt, Electronic Brake Force Distribution, Four Speakers, Radio/CD, Rake Adjustable Steering Column/Wheel, Seat ISOFIX Anchorage Point, Tyre Pressure Control, Cloth interior Immobiliser, Trip Computer, Rear Wash