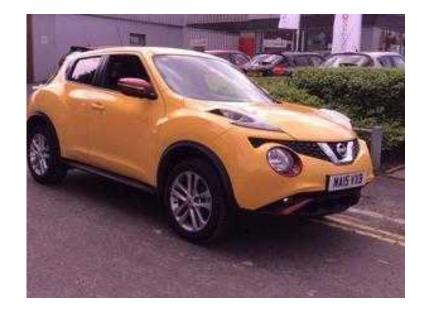

## Nissan Juke 2015 (18,995 GBP)

Location **South East, Buckinghamshire** https://www.freeadsz.co.uk/x-221222-z

Anti-Lock Brakes, Climate Control, Power-Assisted Steering, Driver, Passenger And Front Side Air Bags, 17In Alloy Wheels, Cruise Control, Satellite Navigation, Electronic Stability Programme, Rear Parking Camera Parking Aid, Driver Information System, Driver/Passenger Heated Seats, Tinted Glass, Electric Heated/Folding Door Mirrors, Immobiliser, Front Fog Lights, Front Seats Sports, Seats Split Rear, Rear Wash/Wipe, Rain Sensor, Driver Seat Height Adjustment, Front Armrest, Front/Rear Electric Windows, Remote Central Door Locking, Steering Wheel Leather, Front/Rear Head Restraints, Bluetooth Interface Telephone Equipment, Body Coloured Bumpers, Centre Console, Centre Rear Seat Belt, Cup Holder, Electronic Brake Force Distribution, Gear Knob Leather, Heated Rear Screen, Lane Control Assistant Safety System, LED Daytime Running Lights Exterior Lighting, Radio/CD/MP3, Rake Adjustable Steering Column/Wheel, Six Speakers, Two Seats Rear Seat ISOFIX Anchorage Point, Tyre Pressure Control, Cloth Leather interior