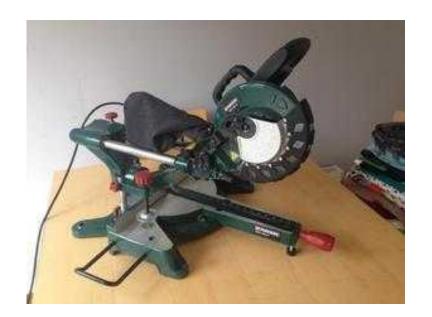

## quotBRAND NEWquot PARKSIDE 1500W SLIDING CROSS CUT MITRE SAW (85 GBP)

South East, East Sussex Location https://www.freeadsz.co.uk/x-221229-z

Parkside tools are excellent quality and value & come with a 3 YEAR WARRANTY

Details: Powerful motor and Ø 210mm saw blade with laser cutting guide for high precision work on wood and plastic Saw head tiltable from 0° - 45° Mitre adjustable from -45° to +45° or with fixed angles Can be connected to an external dust extraction unit Batteries, dust collection bag, saw blade changing tool and 2 x spare carbon brushes included Specifications:

- No-load rotation speed (rpm): 5000
- Tilt adjustment (°): 0 45
- Mitre adjustment (°): -45 +45
- Max. cutting width (mm): 340
- Max. cutting height (mm): 58 (32mm at 45°)
- 3 year manufacturer's