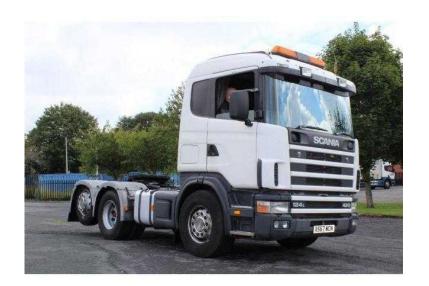

## Scania R124 2000

Location North, Lancashire https://www.freeadsz.co.uk/x-221250-z

Tipping Gear, Tag Axle, Manual Gear,

| https://www.freea<br>50-z | Scania  |
|---------------------------|---------|---------------------------|---------|---------------------------|---------|---------------------------|---------|---------------------------|---------|---------------------------|---------|---------------------------|---------|---------------------------|---------|---------------------------|---------|---------------------------|---------|
| adsz.co.uk/x-22           | R124 20 | adsz.co.uk/x-22           | R124 20 | adsz.co.uk/x-22           | R124 20 | adsz.co.uk/x-22           | R124 2( | adsz.co.uk/x-22           | R124 20 |
| :12                       | 000     | 212                       | 000     | 212                       | 000     | 212                       | 000     | 212                       | 000     | 212                       | 000     | 212                       | 000     | 212                       | 000     | 212                       | 000     | 212                       | 000     |