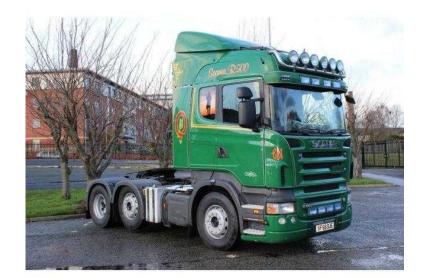

## Scania R500 2008

Location North, Lancashire https://www.freeadsz.co.uk/x-221251-z

Mid Lift Axle, Twin Steer, Run Up Ramps, Tipping.

|                           |           | _                         |           |                           |           | _                         |           |                           |           | _                         |           | _                         |           |                           |           | _                         |           |                           |           |
|---------------------------|-----------|---------------------------|-----------|---------------------------|-----------|---------------------------|-----------|---------------------------|-----------|---------------------------|-----------|---------------------------|-----------|---------------------------|-----------|---------------------------|-----------|---------------------------|-----------|
|                           |           |                           |           |                           |           |                           |           |                           |           |                           |           |                           |           |                           |           |                           |           |                           |           |
| https://www.freea<br>51-z | Scania    |
| adsz.co.uk/x-2212         | R500 2008 | 1dsz.co.uk/x-2212         | R500 2008 | adsz.co.uk/x-2212         | R500 2008 | 1dsz.co.uk/x-2212         | R500 2008 | adsz.co.uk/x-2212         | R500 2008 | adsz.co.uk/x-2212         | R500 2008 | adsz.co.uk/x-2212         | R500 2008 | 1dsz.co.uk/x-2212         | R500 2008 | 1dsz.co.uk/x-2212         | R500 2008 | 1dsz.co.uk/x-2212         | R500 2008 |
|                           |           |                           |           |                           |           |                           |           |                           |           |                           |           |                           |           |                           |           |                           |           |                           |           |