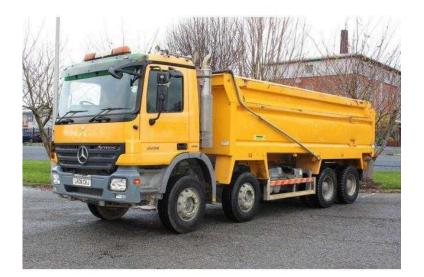

## Mercedes-Benz 3236 2008

Location North, Lancashire https://www.freeadsz.co.uk/x-221252-z

Hub Reduction Axles, Reverse Camera, Alloy Wheels, Auto Lube, Easy Sheet System, Bicycle Camera's P.M On Board.