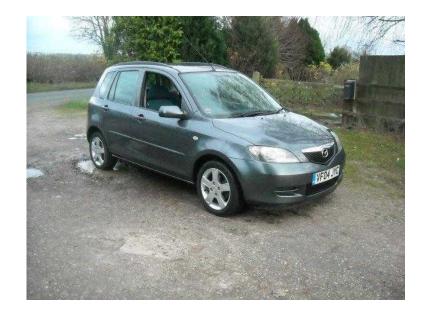

## Mazda Mazda2 2004 (1,495 GBP)

Location **South West, Dorset** https://www.freeadsz.co.uk/x-221354-z

04 2004 Mazda 2 Capella 1.4D, £1495, Nice Condition Excellent Drive £30 pa Tax Mega Economical, Blue Cloth Interior Insurance Group 9E Fuel Consumption 62