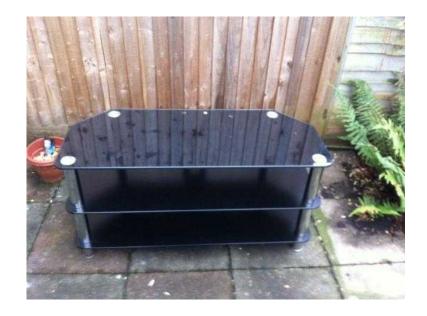

## TV Stand, Chrome amp Tempered Glass (20 GBP)

Location London, London https://www.freeadsz.co.uk/x-221447-z

同一一

TV Stand, In as-new condition. Chrome and Black Tempered Glass. Cost 5 times this price new. Replaced all furniture with solid wood, so has to go. Was using it with a 42" Plasma TV. Very Sturdy. Will delivery Orpington/Bromley area for a.