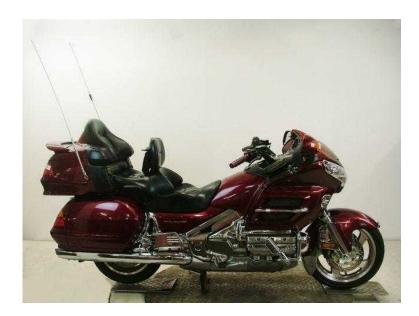

## Honda GL 2004 (9,499 GBP)

Location North, South Wirral https://www.freeadsz.co.uk/x-221462-z

HONDA GL1800SE GOLDWING, Price: £9499, Year, 2004, Colour: RED, Mileage: 45468, Need to speak with a sales representative? Call 01782 338707, Comments, SUPERB LUXURY TOURING BIKE JUST IN FROM THE USA/AWAITING SCREEN/PRICE INCLUDES SERVICE/LIFETIME MOT/ROAD TAX/FINANCE AVAILABLE, Showroom Facilites: Customer Parking, Onsite Cafe, Clothing Superstore, Over 1500 Bikes, Multi Franchised Dealership, Finance Facilities, Dyno Facilities, Service Centre, New & Used Spares, Kawasaki Kitstop