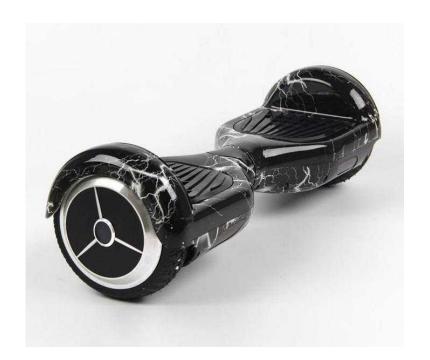

## Funny Transporter- Electric Self Blance Scooter UK On Sale (198 GBP)

Location Northern Ireland, County Durham

https://www.freeadsz.co.uk/x-221479-z

Scooter factory direct sell UK, free shipping, buy now win Christmas gifts!

Perform tricks and stunts while riding your electric scooter with your friends! Jumps, fakies, and more will gift you hours of extreme fun.

Smart Balance Wheel has two wheels and two sets of self balancing control system. It won't fall to sideways. You can stand still on it and even turn 360 degree in a spot.

It's a tool that is portable, easy to carry, and also easy to learn. Smart Balance Wheel is much easier to learn than electric unicycles.

How it works? Just step on, you will be able to ride it whether to lean to front or back to go forward or backward.

Smart Balance Wheel weighs 10kg, you can take it everywhere. Colors available: graffiti yellow, graffiti white, lightning, and pink.

Dimensions: 23 x 7 x 7 inches (58 x 18 x 17 cm)
Package Size: 26 x 10 x 10 inches (66 x 25 x 25 cm)

Package Weight: 27 pounds (13 kg) Product Weight: 25 pounds (11 kg)

Tire Size: 7"

Battery Type: Samsung Lithium-Ion 3600mA/h

| E,                                        |                                                                  |
|-------------------------------------------|------------------------------------------------------------------|
| https://www.freeadsz.co.uk/x-2214<br>79-z | Funny Transporter- Electric<br>Self Blance Scooter UK On<br>Sale |