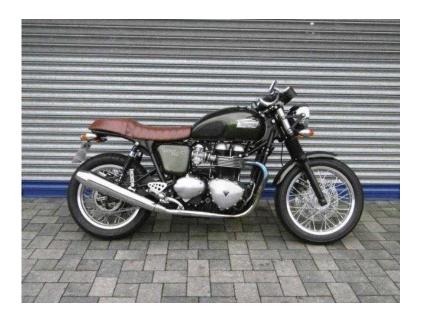

## Triumph Thruxton 2013 (5,799 GBP)

Location South East, Berkshire https://www.freeadsz.co.uk/x-221487-z

Model, Thruxton, Fuel Type, Petrol, Engine Size, 865cc, Year, 2013, Mileage, 6813 Miles, Location, Jack Lilley Ashford, The Thruxton is born of the café racer culture that dominated motorcycling in the 1960s. Used to race from one café to another, they featured extensive modifications such as dropped bars, single seats and up-swept exhausts. Just like those café racers of the 60s, the modern Thruxton is Bonneville based but nowadays, our engineers have made sure it rides like a modern Triumph twin. This 2013 Thruxton in Brooklands Green is no exception to that classic 60's look. Originally supplied by ourselves with full Jack Lilley Service history. With only 6813 miles on the clock and fitted with bespoke seat and tail tidy giving it an authentic café racer look. Brooklands Green seat cowl comes as standard. This Thruxton will have its annual service before it goes out, ready to hit the road in.