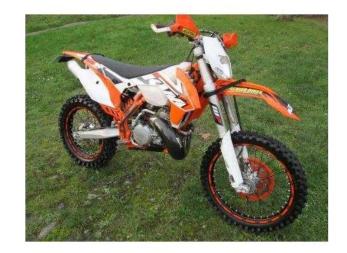

## KTM EXC 2014 (5,495 GBP)

Location **South East, Berkshire** https://www.freeadsz.co.uk/x-221490-z

Orange, 1 owner, A STUNNING LOW AND LIGHT USE 1 OWNER 2015 EXC 250 2t, KNOWN AND SUPPLIED BY US FROM NEW, MANY EXTRAS INCLUDING BASH PLATE, CLUTCH CASE SAVER, CARBON EXHAUST GUARD, RIM TAPE, HAND GUARDS, RAD GUARDS, UK DELIVERY FROM ONLY £109 PLUS VAT, COMPETITIVE AND FLEXIBLE FINANCE AVAILABLE SUBJECT TO STATUS, £5,495 p/x welcome, £5495