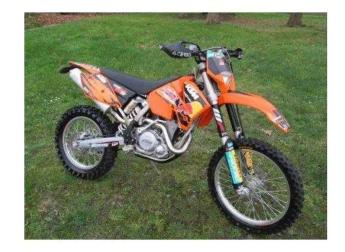

## KTM EXC 2005 (3,250 GBP)

Location **South East, Berkshire** https://www.freeadsz.co.uk/x-221493-z

Orange, 5+ owners, A GREAT VALUE AND VERY WELL PRESENTED 2005 EXC450, JUST BEEN SERVICED AND IS READY TO GO, BASH PLATE, HAND GUARDS, HEATED GRIPS, CLUTCH CASE SAVER, PX VERY WELCOME, UK DELIVERY FROM ONLY £109 PLUS VAT, £3,250 p/x to clear, £3250