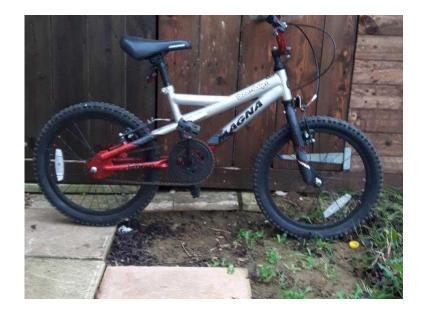

## Magna Boomtown childs bike (20 GBP)

East of England, Cambridgeshire Location https://www.freeadsz.co.uk/x-221499-z

good working order ideal first bike Peterborough 07930

| 温袋            | Magna Boomtown childs bike                |
|---------------|-------------------------------------------|
|               | https://www.freeadsz.co.uk/x-2214<br>99-z |
|               | Magna Boomtown childs bike                |
|               | https://www.freeadsz.co.uk/x-2214<br>99-z |
| 迴             | Magna Boomtown childs bike                |
|               | https://www.freeadsz.co.uk/x-2214<br>99-z |
|               | Magna Boomtown childs bike                |
|               | https://www.freeadsz.co.uk/x-2214<br>99-z |
| Mile.         | Magna Boomtown childs bike                |
|               | https://www.freeadsz.co.uk/x-2214<br>99-z |
|               | Magna Boomtown childs bike                |
|               | https://www.freeadsz.co.uk/x-2214<br>99-z |
| 7.51          | Magna Boomtown childs bike                |
|               | https://www.freeadsz.co.uk/x-2214<br>99-z |
|               | Magna Boomtown childs bike                |
|               | https://www.freeadsz.co.uk/x-2214<br>99-z |
| 迴             | Magna Boomtown childs bike                |
|               | https://www.freeadsz.co.uk/x-2214<br>99-z |
|               | Magna Boomtown childs bike                |
| <b>1 25</b> 0 | https://www.freeadsz.co.uk/x-2214<br>99-z |