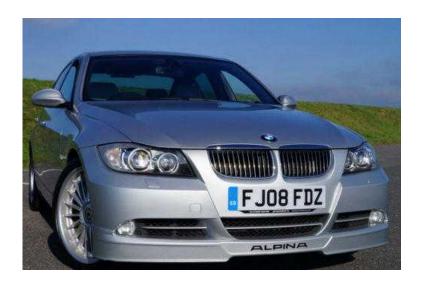

## BMW ALPINA B3 Bi Turbo 360bhp, Sat Nav, Limited Slip Diff, High Spec, Very Rare (6)

South East, West Sussex Location https://www.freeadsz.co.uk/x-221503-z

Exclusive 360 bhp Alpina model features a long list of factory options and is presented in cherished condition. These include widescreen professional navigation, internet online portal, voice control, Bluetooth phone interface, Bi-Xenon lights, limited slip differential, rain sensing wipers, quad stainless tailpipes, Alpina badged electric leather sports seats with driver memory, electric lumbar adjust, 19in Classic Alpina alloys, upgraded hi fi system with digital amplifier and subwoofer, DAB radio, sun protection privacy glass, piano black interior trim, Alpina mats, Alpina colour coded bodykit, heated front seats, heated and electric folding door mirrors, cruise control, climate comfort windscreen, Alpina leather multifunction sports steering wheel with gear change selectors, rear park assist with visual display, 6CD changer, front sliding armrest, black headlining, rain sensing wipers, auto lights, LED rear lamps, LED corona side lamps, Alpina colour coded.