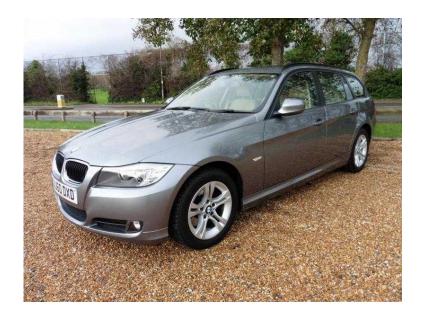

## BMW 3 Series 2010 (10,250 GBP)

Location South East, West Sussex https://www.freeadsz.co.uk/x-221506-z

£30 per year road tax, just 35,000 miles with full service history from new, 6 speed, stop start facility for enhanced economy, air con, excellent double spoke BMW sports alloy wheels, C.D. player, remote locking with 2 working keys, electric windows and mirrors, seat height and steering column adjustment, A.B.S. breaking system, traction control, front and side air bags, luggage cover incorporating dog guard Etc. Excellent original condition, fabulous drive and great value. Please just ask Tony or Nick for any more details you may require